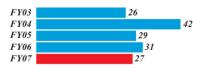

While not a single fatality is acceptable to us, it is pleasing to note that our efforts have resulted in some improvement in both our Lost-Time Injury Frequency Rate (LTIFR) and our Fatal Injury Frequency Rate (FIFR). In South Africa, the FIFR (per million man hours) declined from 0.27 to 0.22, an improvement of 19%, while the LTIFR declined by 7% to 15.27 (per million man hours) (FY06: 16.42). Safety performance in both Australia and PNG continued to be exemplary during the year under review. Additional information on safety and health appears in the Sustainable Development Report which may be downloaded from our website, www.harmony.co.za.

#### Group LTIFR (per million man hours)