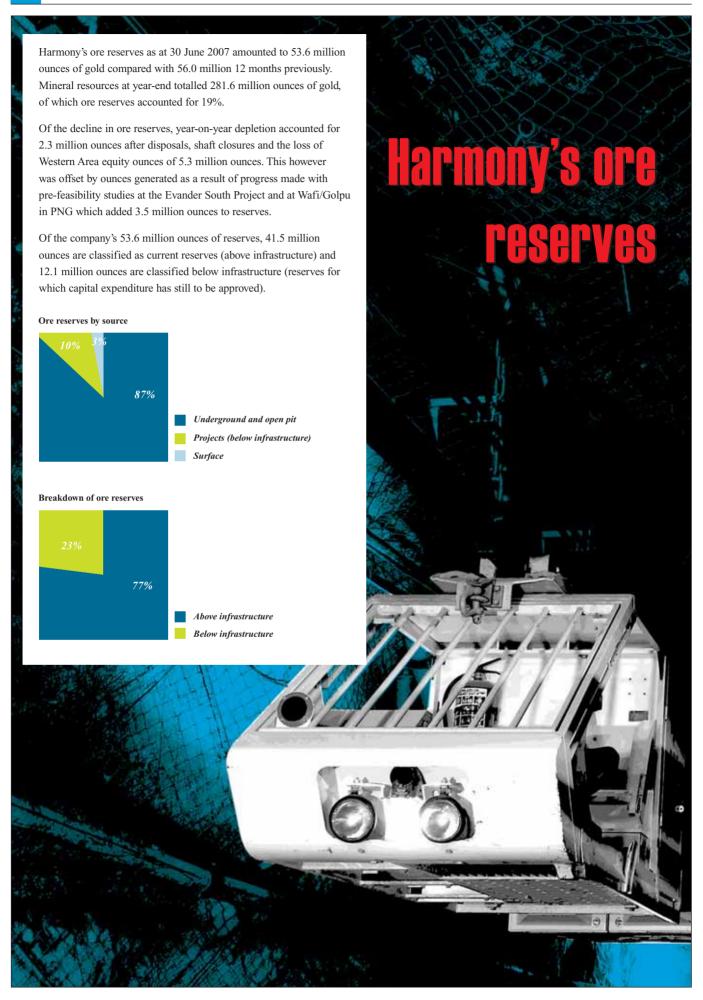

G continued to be exemplary during the year under review. Additional information on safety and health appears in the Sustainable Development Report which may be downloaded from our website, www.harmony.co.za.

## Financial performance

As can be seen from the summary presented in the table on page 11, our performance in FY07 exceeded that of FY06, albeit largely as a result of the rising gold price. The financial performance was much improved, with the group posting net profit of R341 million (US\$46 million), the first time that we have registered a profit in three years (clearly indicating the impact that the restructuring is having on our performance).





#### Group LTIFR (per million man hours)



#### Harmony's share price versus AngloGold Ashanti and Gold Fields





10 CE Review



| Gold produced - continued ops   kg   1989 445   2024 667