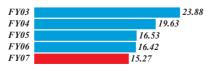

# The gold market and the market for gold shares

The gold price continued to be robust during the year under review, and global equity markets hit all-time highs. Post yearend, the US-based liquidity crunch sent substantial ripples into all sectors. Harmony was not unaffected and, while the company outperformed its primary competitors for the financial year (see graph), our trading update released in early August – discussed below – was unfortunately ill-timed and coincided with the market jitters. Our share price has since started to rebound as we provided greater clarity to investors and I